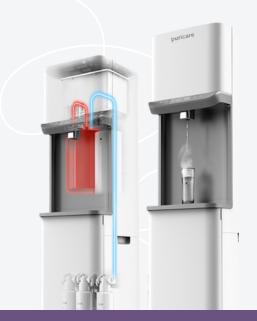

### **FILTRATION SYSTEM**

With municipal water with inbuilt UF system

- Four-stage filtration (Sediment/Pre-carbon/UF/Post-carbon) for direct drinking.
- Bayonet cartridges for convenient replacement, no need to cut off water.
- Ultraviolet water sterilizer in water tank for killing residual bacteria effectively.