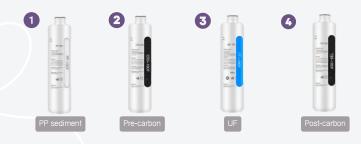

### **FILTRATION SYSTEM**

With municipal water with inbuilt UF system

- Four-stage filtration (Sediment/Pre-carbon/UF/Post-carbon) for direct drinking.
- Bayonet cartridges for convenient replacement, no need to cut off water.
- Ultraviolet water sterilizer in water tank for killing residual bacteria effectively.