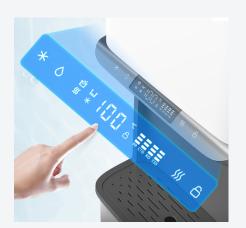

## LED DISPLAY PANEL

Filtration System

puricare

Filter Replacement Reminder

## **FEATURES**

Three-temperature for options

Ambient

Meet the drinking demand of > 15 person.

Suitable for commercial and industrial.