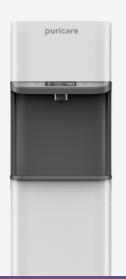

## LED DISPLAY PANEL

Filtration System

puricare

Filter Replacement Reminder

## **SPECIFICATIONS**

Vertical water dispenser with excellent performance and perfect design with sensitive and convenient touch control.

W395 x D393 x H1164 MM Dimension Colour

Filtration 4-stage Filtration System Power 2200W / 1500W