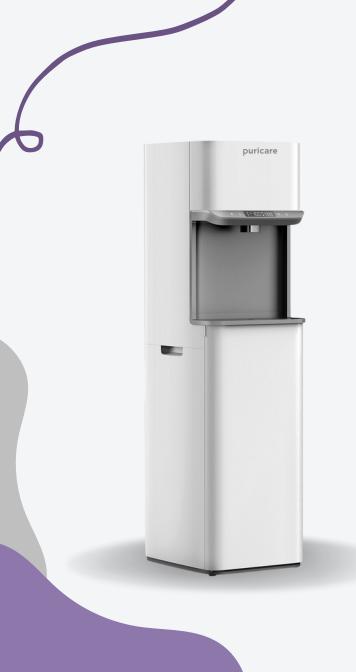

# **HARMONY**

Best dispenser for office, restaurant, shopping mall, cafeteria, hospital

Whatsapp: 83835166

10 Ang Mo Kio Street 65 #05-12 Techpoint (Lobby B)

Singapore 569059

Office: 6742 1629

puricare.sg.com

## **SPECIFICATIONS**

Vertical water dispenser with excellent performance and perfect design with sensitive and convenient touch control.

W395 x D393 x H1164 MM Dimension Colour

Filtration 4-stage Filtration System Power 2200W / 1500W