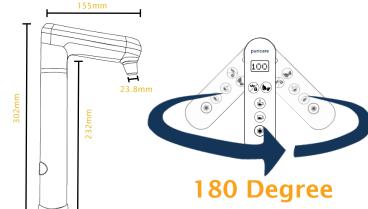

## **MODEL PC - 888**

**Type** Hot & Warm & Cold

Voltage 220Vac, 50-60Hz

**Hot Power Consumption** 750W - 1000W

**Cold Power Consumption** 210W

Hot Tank 35 Cups/hr

**Cold Tank** 30 Cups/hr

Hot Water Capacity 22L/hr

**Cold Water Capacity** 15L/hr

**Hot Water Temperature** 90°c - 100°c

intications

**Cold Water Temperature** 6°c - 12°c

#### **Sensor Touch Keypad**

It is easier to operate and more dependable since it uses touch motion detection rather than moving parts.