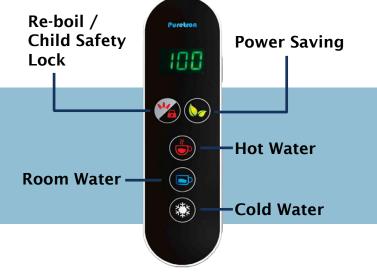

### Power Saving & Continuous Mode

Assists significantly to lowering your monthly power and water expenditures. With continuous water usage monitoring and preset directives for precise water disposal, you never waste water.

#### **Re-boil Function**

The boiling mechanism for hot water is activated with just a push of a button.

### **Hot Safety Switch**

In order to reduce the possibility of mishaps involving scalding, hot safety switches instantly stop the flow of water.

#### **Sensor Touch Keypad**

It is easier to operate and more dependable since it uses touch motion detection rather than moving parts.

### **Temperature Display**

By accurately displaying the temperature, the user's life is makes better and safer.

@puricaresq