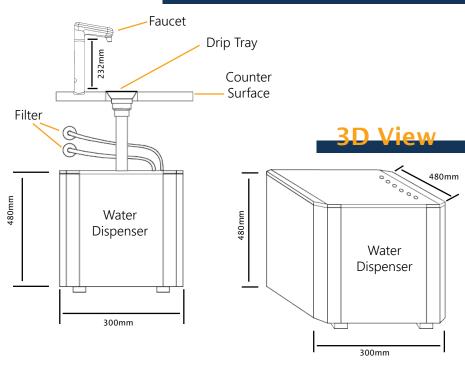

# **Features**





### Power Saving & Continuous Mode

Assists significantly to lowering your monthly power and water expenditures. With continuous water usage monitoring and preset directives for precise water disposal, you never waste water.



#### **Re-boil Function**

The boiling mechanism for hot water is activated with just a push of a button.



### **Hot Safety Switch**

In order to reduce the possibility of mishaps involving scalding, hot safety switches instantly stop the flow of water.



#### **Sensor Touch Keypad**

It is easier to operate and more dependable since it uses touch motion detection rather than moving parts.



### **Temperature Display**

By accurately displaying the temperature, the user's life is makes better and safer.

@puricaresq





## **Installation**



3D View



#### 1. Sediment Pre-Filter

Removes all settings, mirooorganisms, oidized substances and tiny pollutants as small as micron.

#### 2. Pre-Carbon Filter

Uses activated charcoal water similar to natural water by absorbing or removing most chemical components formed during the processing of tap water.

#### 3. Ultra-Filtration Membrane

Allows only clean water with mineral content to pass through after eliminating most other pollutants and impurities from the water.

#### 4. Post-Carbon Filter

Removes unpleasant residual smell, restoring purified water taste that is suitable for consumption.