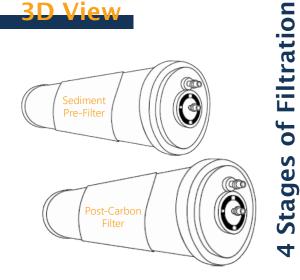

#### 1. Sediment Pre-Filter

Removes all settings, mirooorganisms, oidized substances and tiny pollutants as small as micron.

#### 4. Post-Carbon Filter

Removes unpleasant residual smell, restoring purified water taste that is suitable for consumption.