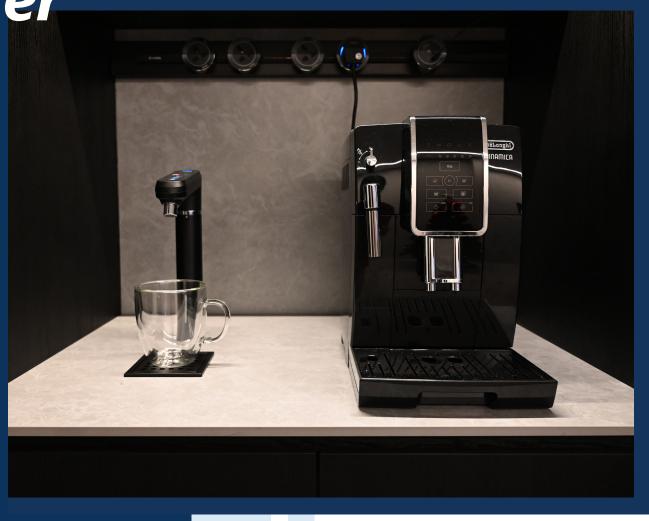

#### **LOOKING FOR A SMART WATER DISPENSER**

## **MODEL PC - 888**

**Type** Hot & Warm & Cold

Voltage 220Vac, 50-60Hz

**Hot Power Consumption** 750W - 1000W

**Cold Power Consumption** 210W

Hot Tank 35 Cups/hr

**Cold Tank** 30 Cups/hr

Hot Water Capacity 22L/hr