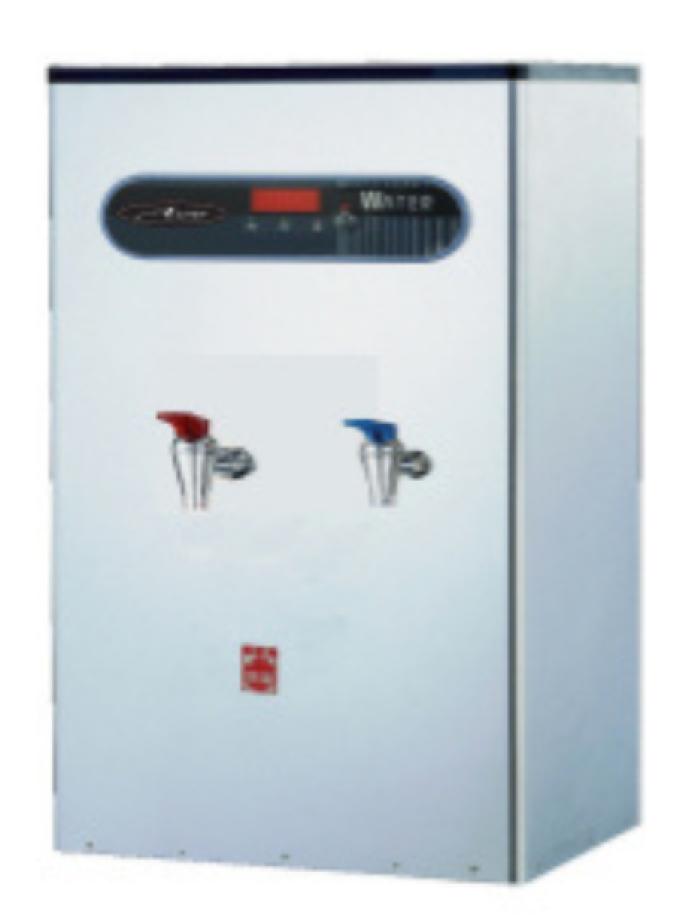

## puricare

HS-16L

Water boiler

Counter Top Electric Water Machine

Suitable Places: Office, Home, Hospital, Business, School and Restaurant

NAME: Counter Top Electric Water Machine

MODEL NO: HS-6L W28XD26XH52(cm)

HS-10L W28XD26XH52(cm)

HS-16L W37XD26XH73(cm)

MATERIAL: Cases adopt stainless steel mirror surface material, and water tank a

USU \$304 stainless steel materials

VOLTAGE: AC110V/220V 50/60Hz

DUTY: HS-6L: Heater 750W HS-10L/HS-16L: Heater 2KW

**OPTIONAL ACCESSORY:** 2-stage filtration, 5-stage RO system

## Function

Display: Heating light, temperature display

Control: Adopt adjust temperature controller.

Protection: All series adopt leakage circuit breaker, triple safety

protection.

Supply: Resupply water and heat automatically