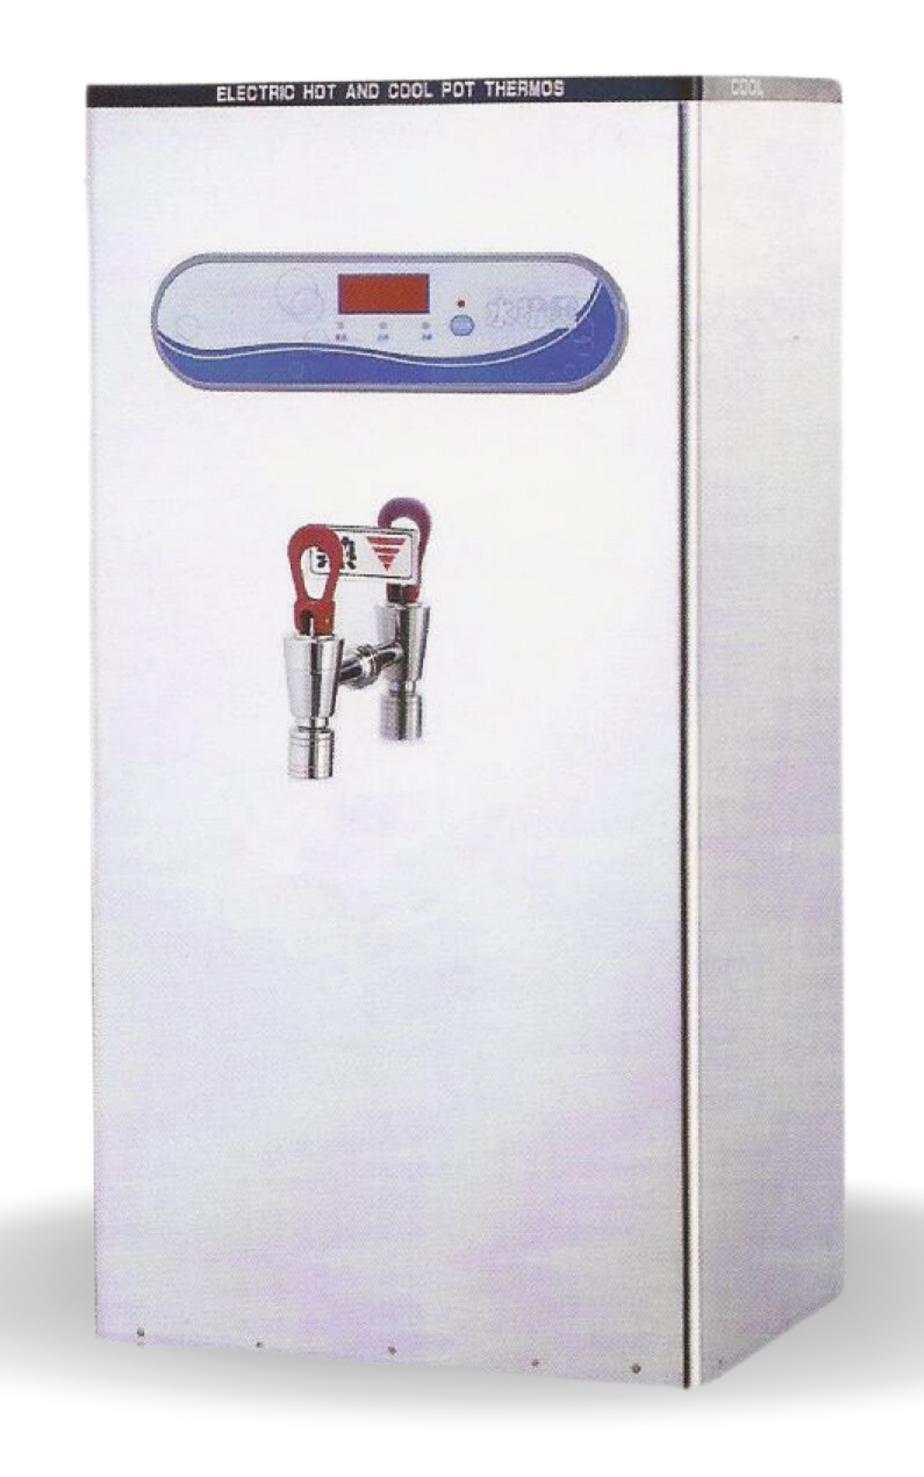

## puricare

HS-16L

Water boiler

Counter Top Electric Water Machine

Suitable Places: Office, Home, Hospital, Business, School and Restaurant

NAME: Counter Top Electric Water Machine

MODEL NO: HS-6L W28XD26XH52(cm)

HS-10L W28XD26XH52(cm)

HS-16L W37XD26XH73(cm)

MATERIAL: Cases adopt stainless steel mirror surface material, and water tank a

USU \$304 stainless steel materials

VOLTAGE: AC110V/220V 50/60Hz

DUTY: HS-6L: Heater 750W HS-10L/HS-16L: Heater 2KW

**OPTIONAL ACCESSORY:** 2-stage filtration, 5-stage RO system

## Function

Display: Heating light, temperature display

Control: Adopt adjust temperature controller.

Protection: All series adopt leakage circuit breaker, triple safety

protection.

Supply: Resupply water and heat automatically