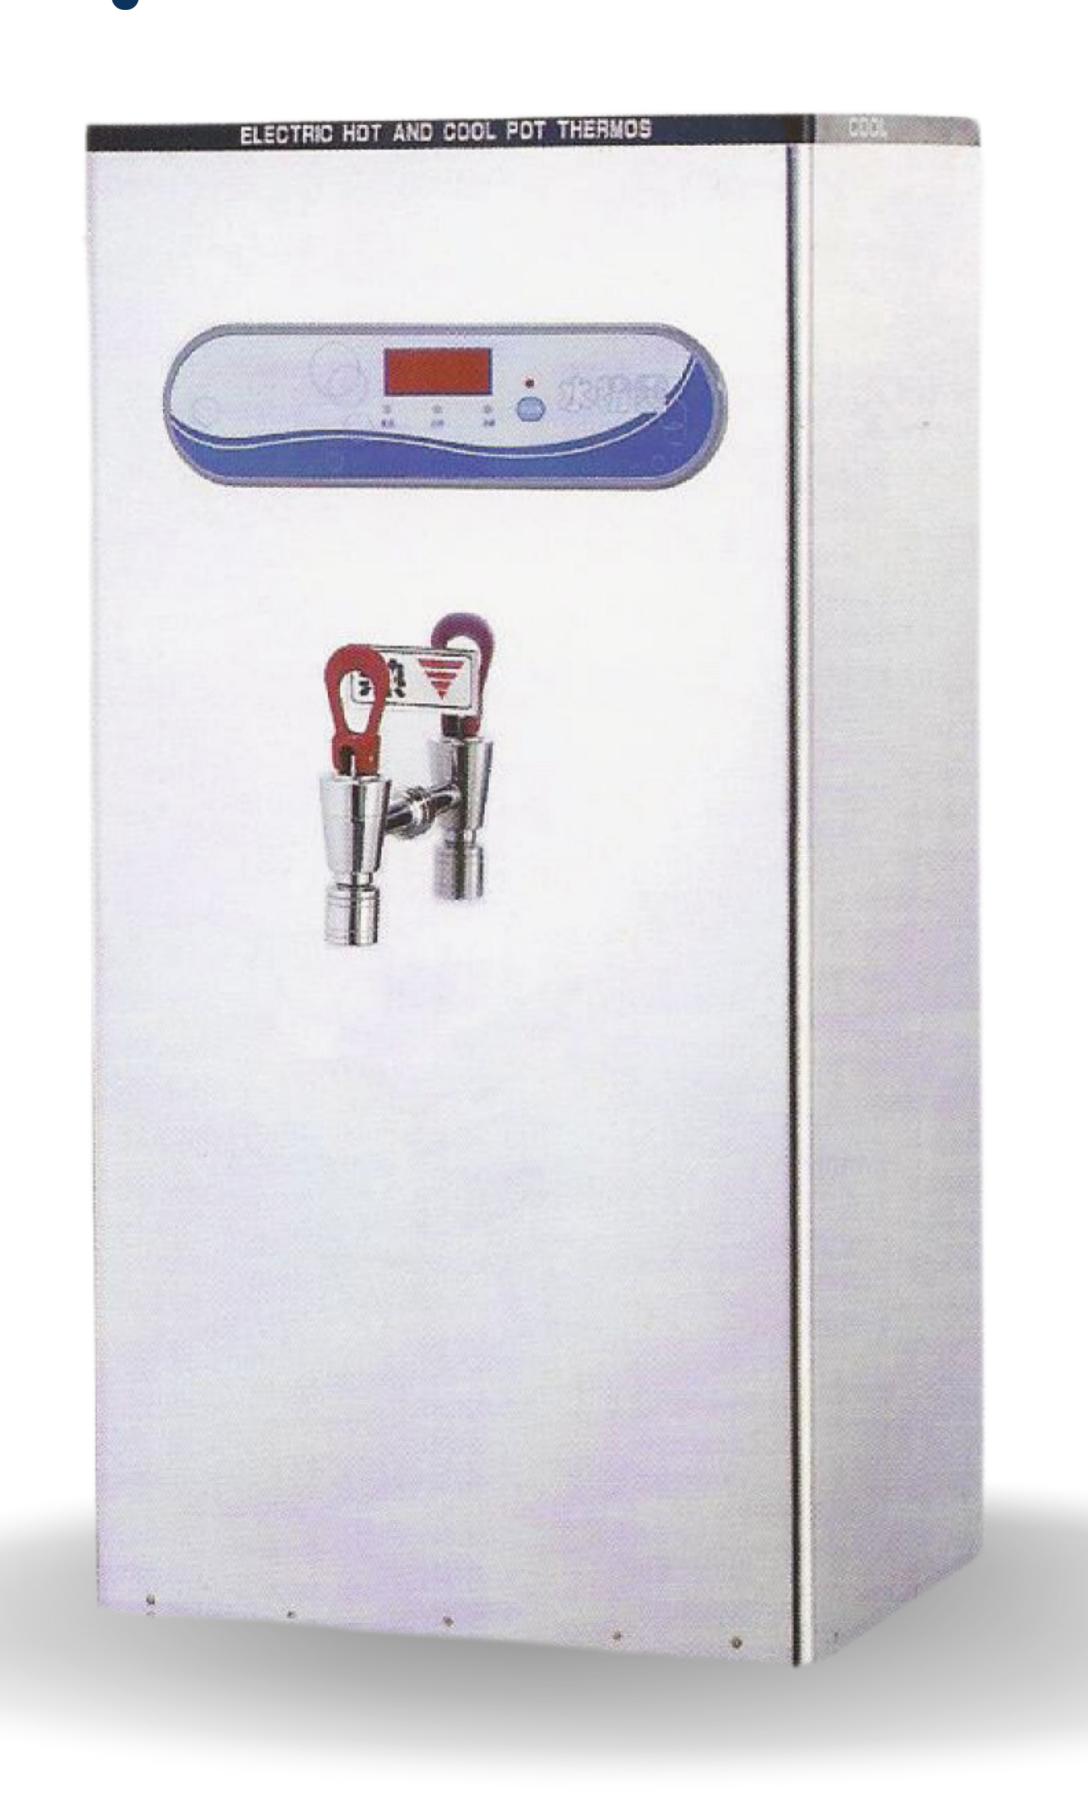

## puricare

HS-16L

Water boiler

Counter Top Electric Water Machine

Suitable Places: Office, Home, Hospital, Business, School and Restaurant

NAME: Counter Top Electric Water Machine

MODEL NO: HS-6L W28XD26XH52(cm)

HS-10L W28XD26XH52(cm)

HS-16L W37XD26XH73(cm)

MATERIAL: Cases adopt stainless steel mirror surface material, and water tank a

USU \$304 stainless steel materials

VOLTAGE: AC110V/220V 50/60Hz

DUTY: HS-6L: Heater 750W HS-10L/HS-16L: Heater 2KW

**OPTIONAL ACCESSORY:** 2-stage filtration, 5-stage RO system

## Function

Display: Heating light, temperature display

Control: Adopt adjust temperature controller.

Protection: All series adopt leakage circuit breaker, triple safety

protection.

Supply: Resupply water and heat automatically