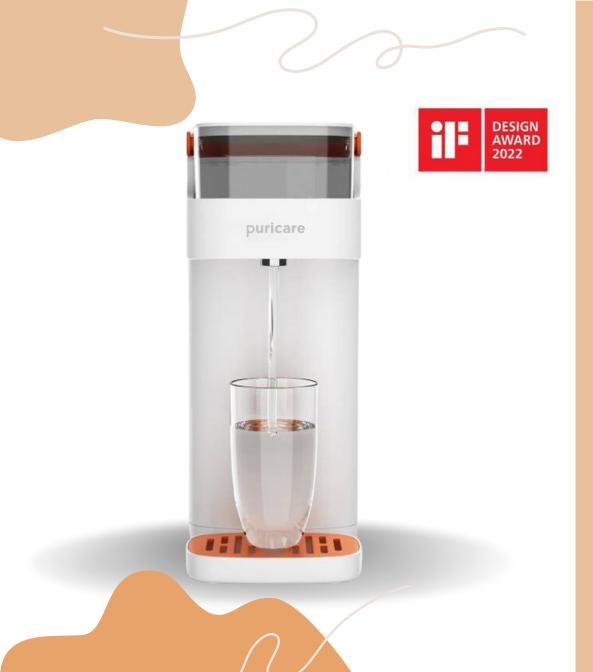

# puricare

## **SPECIFICATIONS**

GEM is a counter top water dispenser with 3-stage deep filtration with fashionable design and mini size. The first UF water dispenser for young people.

Dimension W174 x D252 x H349 Weight 3.34kg White Colour Filtration Multi-stages Power 2200W / 1500W Voltage 220V 50Hz / 110V 60Hz Water flow 0.6L / Min Water capacity 2000ML