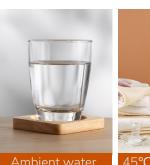

e first UF water dispenser for young people.

Dimension W174 x D252 x H349 Weight 3.34kg White Colour Filtration Multi-stages Power 2200W / 1500W Voltage 220V 50Hz / 110V 60Hz Water flow 0.6L / Min Water capacity 2000ML

Tank capacity

Purifier water tank 750ml

Raw water tank 1150ml

#### **FILTRATION SYSTEM**

3-Stage Filtration in 1 Cartridge



Remove rust, sediment and large particles.

2 Activated Carbor

Removes residual chlorine color and odor.

3 Ultrafiltration Model

Removes 99.98% bacteria, virus and spores.



### **LED DISPLAY PANEL**

## puricare



Touch panel with smart and convenient



Keep water flowing out continuously



Double click to unlock



Select temperatures for different need



Control the water to flow out or stop

#### 4-Temperatures for various demand