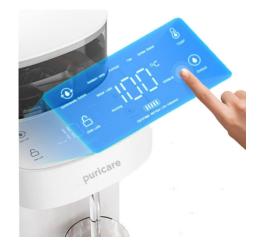

### **LED DISPLAY PANEL**

## puricare

Touch panel with smart and convenient

Keep water flowing out continuously

Double click to unlock

Select temperatures for different need

Control the water to flow out or stop

#### 4-Temperatures for various demand