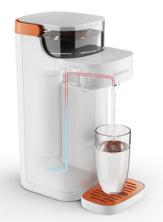

# puricare

# GEM PC688 COUNTER TOP

Non-Pipe in | Easy-Use

10 Ang Mo Kio Street 65 #05-12 Techpoint (Lobby B)

Singapore 569059

Office: 6742 1629 Whatsapp: 83835166

puricare.sg.com

(f) facebook.com/puricaresg

instagram.com/puricaresg

## **SPECIFICATIONS**



GEM is a counter top water dispenser with 3-stage deep filtration with fashionable design and mini size. The first UF water dispenser for young people.

Dimension W174 x D252 x H349 Weight 3.34kg White Colour Filtration Multi-stages Power 2200W / 1500W Voltage 220V 50Hz / 110V 60Hz Water flow 0.6L / Min Water capacity 2000ML

Tank capacity

Purifier water tank 750ml

Raw water tank 1150ml

#### **FILTRATION SYSTEM**

3-Stage Filtration in 1 Cartridge



Remove rust, sediment and large particles.

2 Activated Carbor

Removes residual chlorine color and odor.

3 Ultrafiltration Model

Removes 99.98% bacteria, virus and spores.



### **LED DISPLAY PANEL**

## puricare



Touch panel with smart and convenient



Keep water flowing out continuously



Double click to unlock



Select tempera