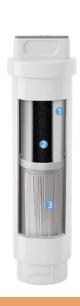

#### **FILTRATION SYSTEM**

3-Stage Filtration in 1 Cartridge

Remove rust, sediment and large particles.

2 Activated Carbor

Removes residual chlorine color and odor.

3 Ultrafiltration Model

Removes 99.98% bacteria, virus and spores.